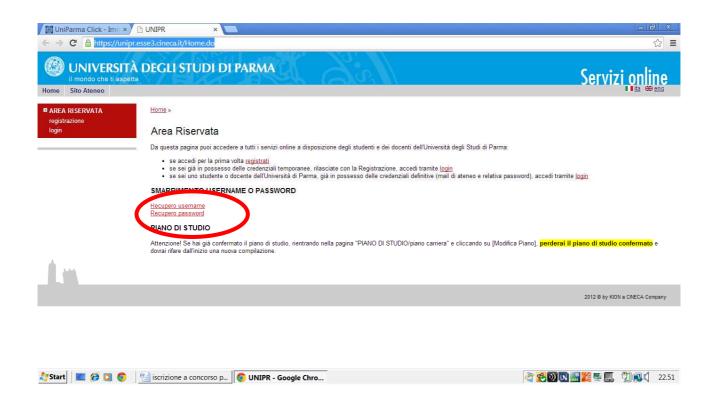

### Please go to web page <u>https://unipr.esse3.cineca.it/Home.do</u>

If you already have an account for University of Parma, go directly to login (chapter 2.1)

Anyone who has lost his credentials can see the web page with directions on how to retrieve user name and password to use

1.1 if you sign in for the first time to the web services of the University of Parma and you are not farms was a student of the University access to the section <u>Registration</u>