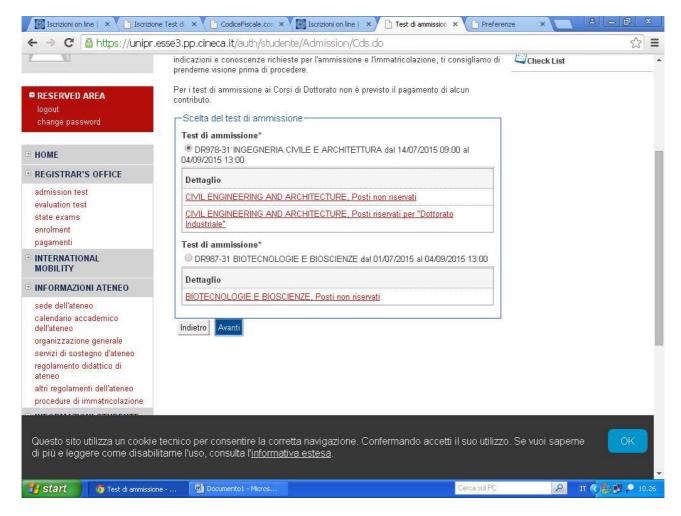

## 2.3 Please, select the item "Phd Course"

| Iscrizioni on line   🗙 🚺 Iscrizio | ne Test di 🛛 🗙 🕐 🛅 CodiceFiscale.con 🙁 💙 🔯 Iscrizioni on I                                               | line   🗙 🖸 Tipologia corso di 🗙 🚺 Prefere | enze × A - 6 ×         |
|-----------------------------------|----------------------------------------------------------------------------------------------------------|-------------------------------------------|------------------------|
| ← → C 🔒 https://unipr             | .esse3.pp.cineca.it/auth/studente/Admissior                                                              | n/MsgSceltaPre.do                         | ☆ 〓                    |
| Ambiente di test                  |                                                                                                          |                                           | Ê Î                    |
| UNIVERSITÀ                        | DEGLI STUDI DI PARMA                                                                                     | A die                                     | Servizi online         |
| Home Sito Ateneo                  |                                                                                                          |                                           |                        |
| Registrato                        | A 1 2 3 B >>                                                                                             |                                           | -                      |
| SONIA RIZZOLI                     | Tipologia corso di studio                                                                                |                                           | Legend:                |
| 0                                 | Seleziona la tipologia di corso alla quale intendi                                                       | accedere.                                 | * Mandatory Field      |
|                                   | Scelta tipologia corso<br>Post Riforma*                                                                  |                                           | Check List             |
|                                   | SPECIALISTIC DEGREE COURSE                                                                               |                                           |                        |
| RESERVED AREA                     | @ MASTER                                                                                                 |                                           |                        |
| logout                            | Ante Riforma*                                                                                            |                                           |                        |
| change password                   | P.H.D. COURSE                                                                                            |                                           |                        |
| • HOME                            | Indietro Avanti                                                                                          |                                           |                        |
| REGISTRAR'S OFFICE                |                                                                                                          |                                           |                        |
| admission test                    |                                                                                                          |                                           |                        |
| evaluation test<br>state exams    |                                                                                                          |                                           |                        |
| Questo sito utilizza un cookie    | e tecnico per consentire la corretta navigazio<br>litarne l'uso, consulta l' <u>informativa estesa</u> . | ne. Confermando accetti il suo utilizz    | o. Se vuoi saperne 🛛 🧭 |
| 🐴 start 💿 Tipologia corso         | di stu 🔟 Documento1 - Micros                                                                             | Cerca sul PC                              | 🔎 🛛 🔇 🔛 🖉 🔎 10.26      |

### 2.4 Now select the course You are interested in, by clickin on the botton