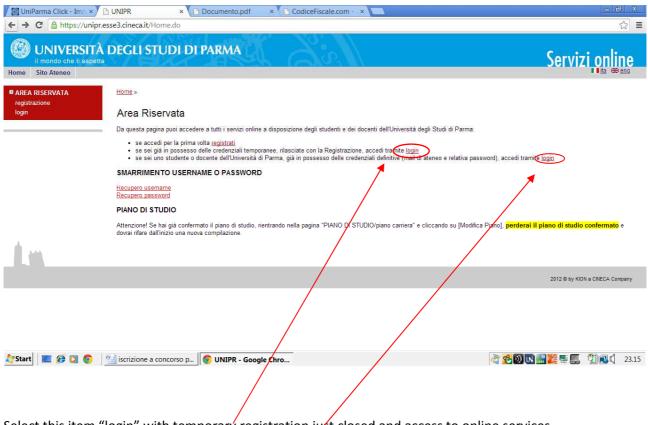

### 2.1 Please login using your user name and your password

Select this item "login" with temporary registration just closed and access to online services

If you are a registered user with the login credentials definitive dates from the email address nome.cognome@studenti.unipr.it and its pwd to access in this section