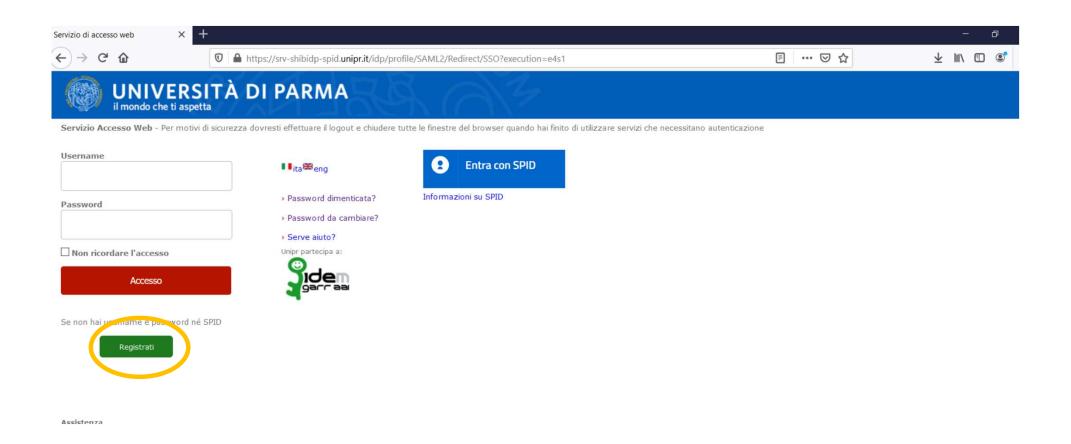

SELECT «REGISTRATI/ACCEDI»
In this moment you could use the Italian menu

CLICK ON THE GREEN BUTTON «REGISTRATI»

NOW YOU CAN SWITCH THE PAGE IN ENGLISH (orange circle)

And

WRITE YOUR E-MAIL ON THE DEDICATED BOX (Step 1) and CLICK