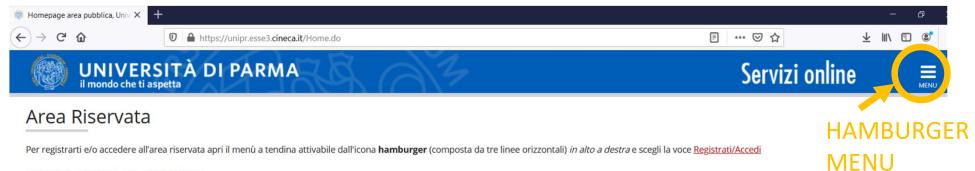

#### https://unipr.esse3.cineca.it/Home.do

SELECT «REGISTRATI/ACCEDI»
In this moment you could use the Italian menu

CLICK ON THE GREEN BUTTON «REGISTRATI»

NOW YOU CAN SWITCH THE PAGE IN ENGLISH (orange circle)

And

WRITE YOUR E-MAIL ON THE DEDICATED BOX (Step 1) and CLICK