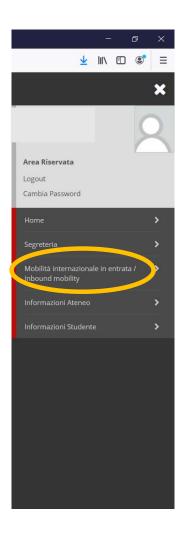

AFTER COMPLETION YOU WILL OBTAIN A RECAP PAGE NOW YOU CAN MOVE TO STEP B, THE APPLICATION

SELECT THE HAMBURGER MENU, CHOOSE «INBOUND MOBILITY» THEN «APPLICATION FOR INCOMING STUDENTS»

CLICK ON THE BLUE BUTTON «APPLICATION FORM FOR INCOMING STUDENTS»