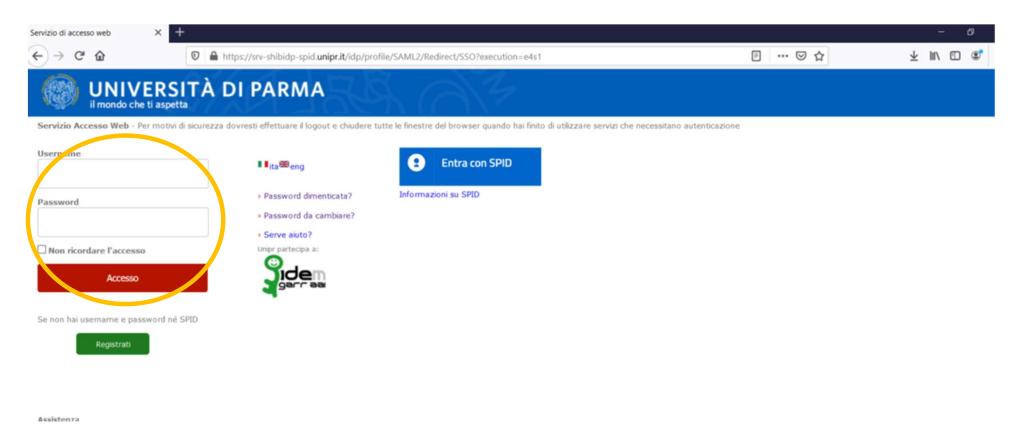

#### https://unipr.esse3.cineca.it/Home.do

SELECT «REGISTRATI/ACCEDI»
In this moment you could use the Italian menu

CLICK ON THE GREEN BUTTON «REGISTRATI»

NOW YOU CAN SWITCH THE PAGE IN ENGLISH (orange circle)

And

WRITE YOUR E-MAIL ON THE DEDICATED BOX (Step 1) and CLICK

ON «VALIDATE E-MAIL PERSONAL ADDRESS» (green circle)

YOU RECEIVE AN E-MAIL (TO THE ADDRESS YOU HAVE WRITTEN BEFORE). THIS E-MAIL REPORTS A CODE: **COPY IT...** 

...AND **PASTE IT** ON THE «VALIDATION CODE» FIELD (orange circle).