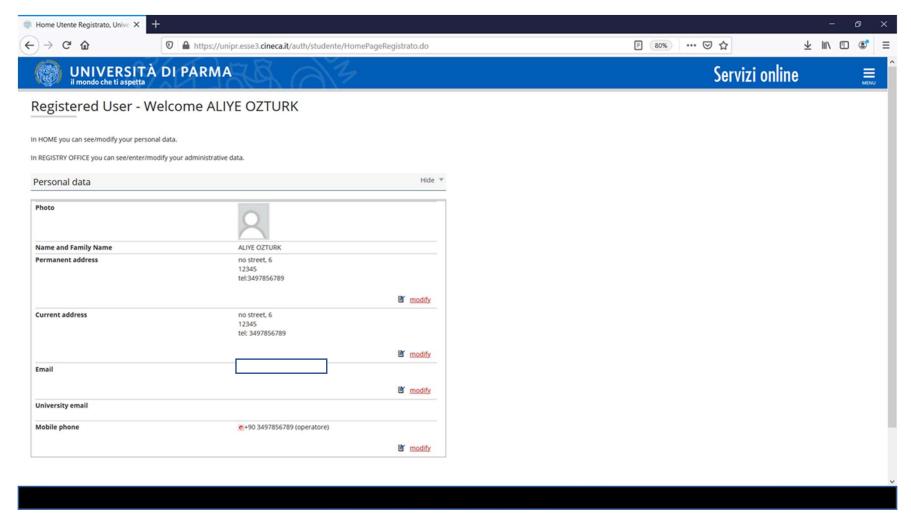

Just an example
WE CHOOSE «Pippo»
Bear in mind that also CAPITAL LETTERS MATTER!
NOW CLICK ON «STUDENT'S REGISTRY OFFICE SERVICES (ESSE3)» TO COMPLETE YOUR DATA

You have to login again.

Write the USERNAME you have received by e-mail and the PASSWORD you have chosen a few minutes ago.

ONE LAST STEP: COMPLETE YOUR DATA CLICK ON THE BLUE BUTTON (orange circle)

COMPLETE DATA IN RED FIELDS
AS «START DATE» YOU CAN PUT 01/01/2021
THEN CLICK ON THE BLUE «NEXT» BUTTON

COMPLETE DATA IN RED FIELDS
AS «POSTAL ADDRESS» YOU CAN SELECT «PERMANENT ADDRESS»
THEN CLICK ON THE BLUE «NEXT» BUTTON