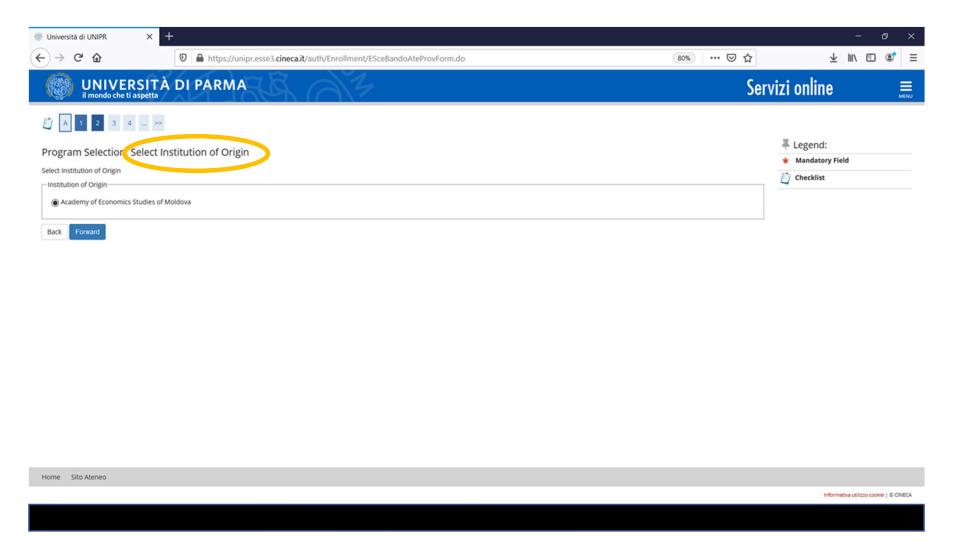

#### **SELECT YOUR HOME INSTITUTION**

SELECT YOUR EXCHANGE PROGRAMME: ERASMUS+, OVERSEAS, DOUBLE DEGREE

SELECT YOUR HOME INSTITUTION OR FIELD OF STUDY (depending on the Exchange Programme)

IF DATA ARE **RIGHT** CLICK ON FORWARD; IF DATA ARE **WRONG** CLICK ON BACK