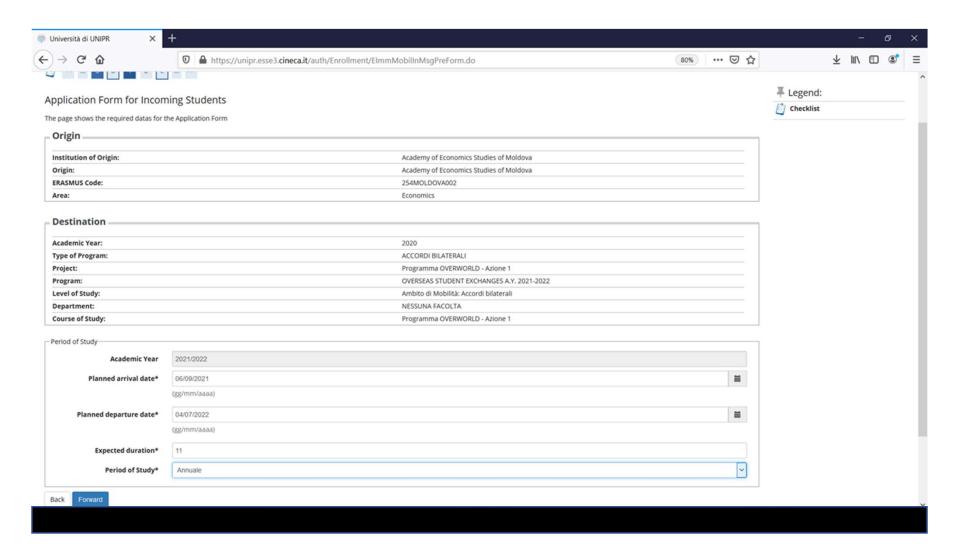

COMPLETE THE FIELD WITH ASTERISKS

DATES AND DURATION ARE ONLY «PLANNED», ARE NOT DEFINITIVE

IF DATA ARE **RIGHT** CLICK ON FORWARD; IF DATA ARE **WRONG** CLICK ON BACK

NOW YOU CAN PRINT IT.
THE SYSTEM ISSUES A **PDF FORM**: PRINT IT, COMPLETE INFORMATION AT PAGE 2 AND SIGN IT