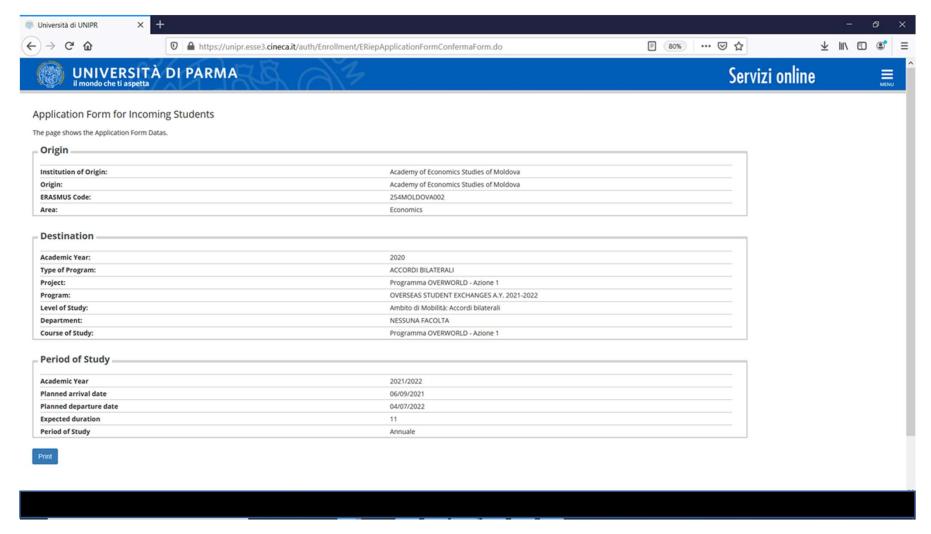

COMPLETE THE FIELD WITH ASTERISKS

DATES AND DURATION ARE ONLY «PLANNED», ARE NOT DEFINITIVE

IF DATA ARE **RIGHT** CLICK ON FORWARD; IF DATA ARE **WRONG** CLICK ON BACK

NOW YOU CAN PRINT IT.
THE SYSTEM ISSUES A **PDF FORM**: PRINT IT, COMPLETE INFORMATION AT PAGE 2 AND SIGN IT