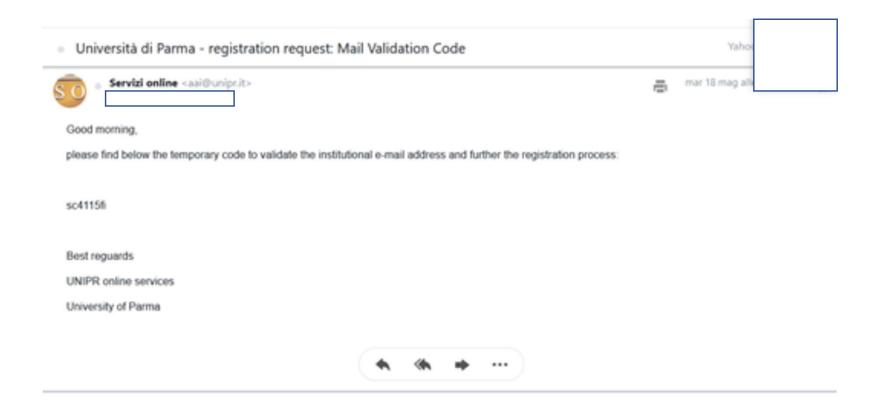

ON «VALIDATE E-MAIL PERSONAL ADDRESS» (green circle)

YOU RECEIVE AN E-MAIL (TO THE ADDRESS YOU HAVE WRITTEN BEFORE). THIS E-MAIL REPORTS A CODE: **COPY IT...** 

...AND **PASTE IT** ON THE «VALIDATION CODE» FIELD (orange circle).