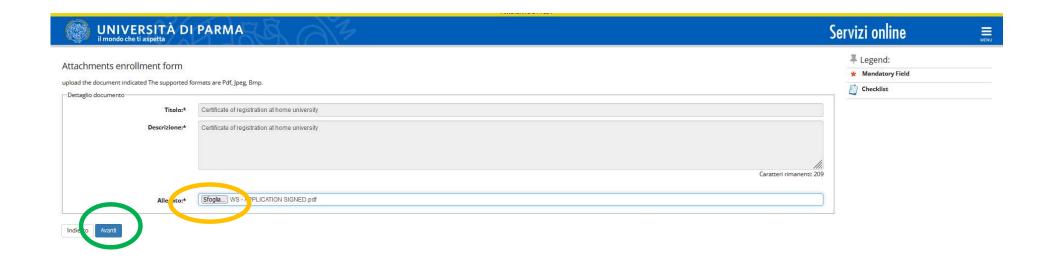

#### Double Degree:

- Transcript of Records
- High school Dipoma for bachelor students
- Diploma supplement for master students

CLICK ON «SFOGLIA» TO BROWSE THE DOCUMENT FROM YOUR ARCHIVE (orange circle). CLICK ON «AVANTI» ONCE THE DOCUMENT HAS BEEN ATTACHED (green circle).