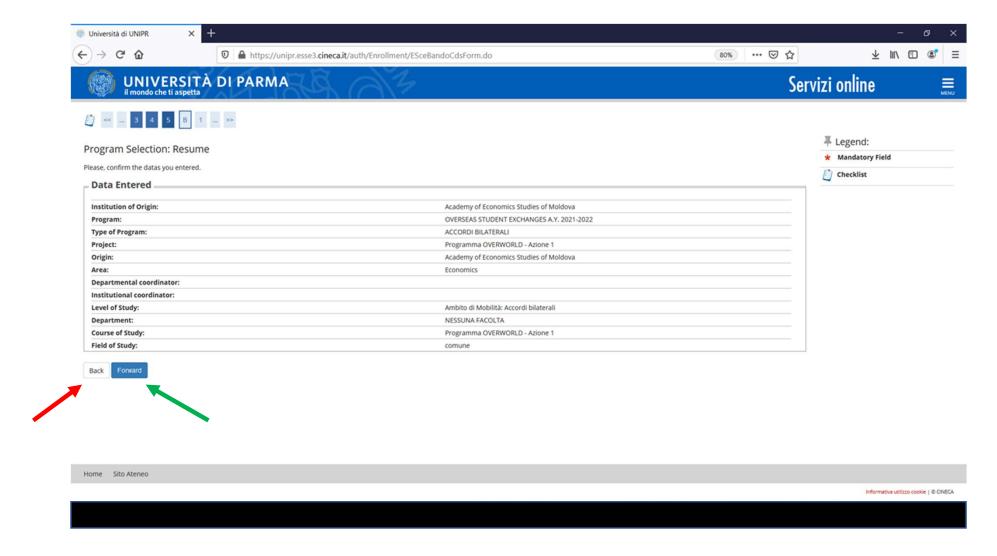

#### **SELECT YOUR HOME INSTITUTION**

SELECT YOUR EXCHANGE PROGRAMME: ERASMUS+, OVERSEAS, DOUBLE DEGREE

SELECT YOUR HOME INSTITUTION OR FIELD OF STUDY (depending on the Exchange Programme)

IF DATA ARE **RIGHT** CLICK ON FORWARD; IF DATA ARE **WRONG** CLICK ON BACK