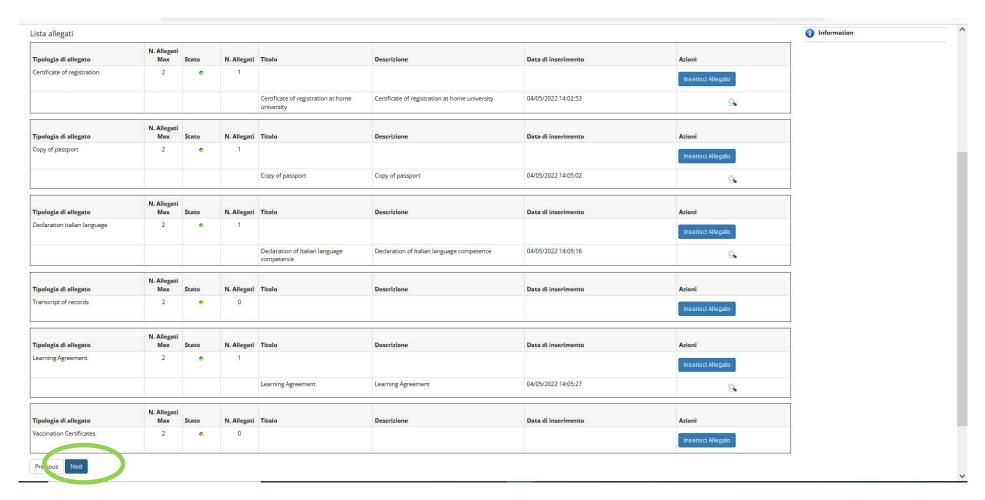

#### YOU CAN CHECK IF THE FILE HAS BEEN UPLOADED CORRECTLY

ONCE YOU HAVE UPLOADED EVERY REQUESTED DOCUMENT, CLICK ON «NEXT» (green circle).

THE SYSTEM SHOWS YOU THE FINAL PAGE; NOW YOU CAN LOGOUT