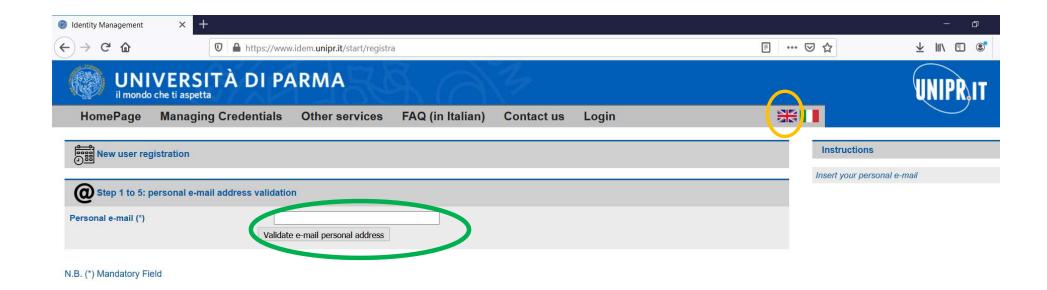

SELECT «REGISTRATI/ACCEDI»
In this moment you could use the Italian menu

CLICK ON THE GREEN BUTTON «REGISTRATI»

NOW YOU CAN SWITCH THE PAGE IN ENGLISH (orange circle)

And

WRITE YOUR E-MAIL ON THE DEDICATED BOX (Step 1) and CLICK

ON «VALIDATE E-MAIL PERSONAL ADDRESS» (green circle)

YOU RECEIVE AN E-MAIL (TO THE ADDRESS YOU HAVE WRITTEN BEFORE). THIS E-MAIL REPORTS A CODE: **COPY IT...** 

...AND **PASTE IT** ON THE «VALIDATION CODE» FIELD (orange circle).