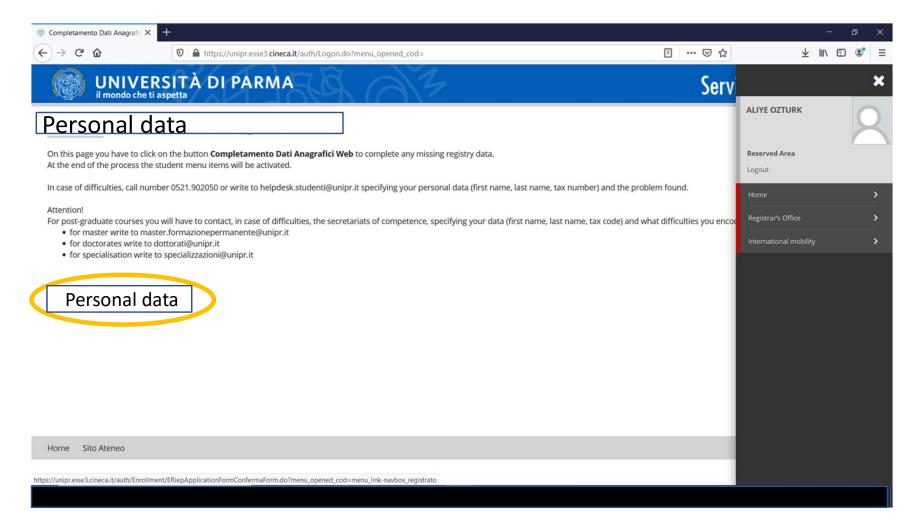

Just an example
WE CHOOSE «Pippo»
Bear in mind that also CAPITAL LETTERS MATTER!
NOW CLICK ON «STUDENT'S REGISTRY OFFICE SERVICES (ESSE3)» TO COMPLETE YOUR DATA

You have to login again.

Write the USERNAME you have received by e-mail and the PASSWORD you have chosen a few minutes ago.

ONE LAST STEP: COMPLETE YOUR DATA CLICK ON THE BLUE BUTTON (orange circle)

COMPLETE DATA IN RED FIELDS
AS «START DATE» YOU CAN PUT 01/01/2021
THEN CLICK ON THE BLUE «NEXT» BUTTON

COMPLETE DATA IN RED FIELDS
AS «POSTAL ADDRESS» YOU CAN SELECT «PERMANENT ADDRESS»
THEN CLICK ON THE BLUE «NEXT» BUTTON