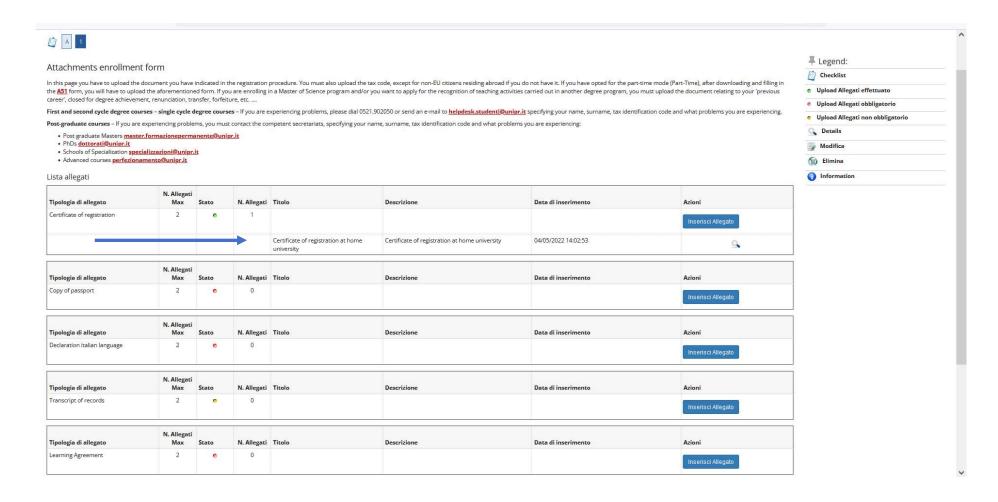

#### ALL INCOMING STUDENTS MUST ATTACH:

- ID CARD/PASSPORT
- LEARNING AGREEMENT signed at least by you and your Home Coordinator
- + Other needed documents, depending on your status:

SELECT «REGISTRAR'S OFFICE»;
THEN SELECT «DOCUMENTS UPLOADED»

#### IF YOU SCROLL DOWN YOU CAN SEE THE FULL LIST OF ATTACHMENTS

TO UPLOAD A DOCUMENT CLICK ON «INSERISCI ALLEGATO» FOR EACH ISSUE