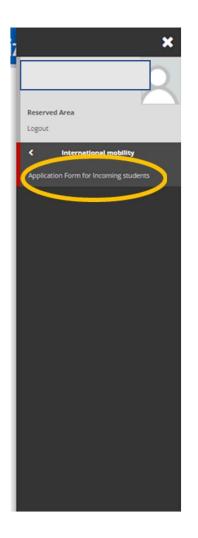

AFTER COMPLETION YOU WILL OBTAIN A RECAP PAGE NOW YOU CAN MOVE TO STEP B, THE APPLICATION

SELECT THE HAMBURGER MENU, CHOOSE «INBOUND MOBILITY» THEN «APPLICATION FOR INCOMING STUDENTS»

CLICK ON THE BLUE BUTTON «APPLICATION FORM FOR INCOMING STUDENTS»