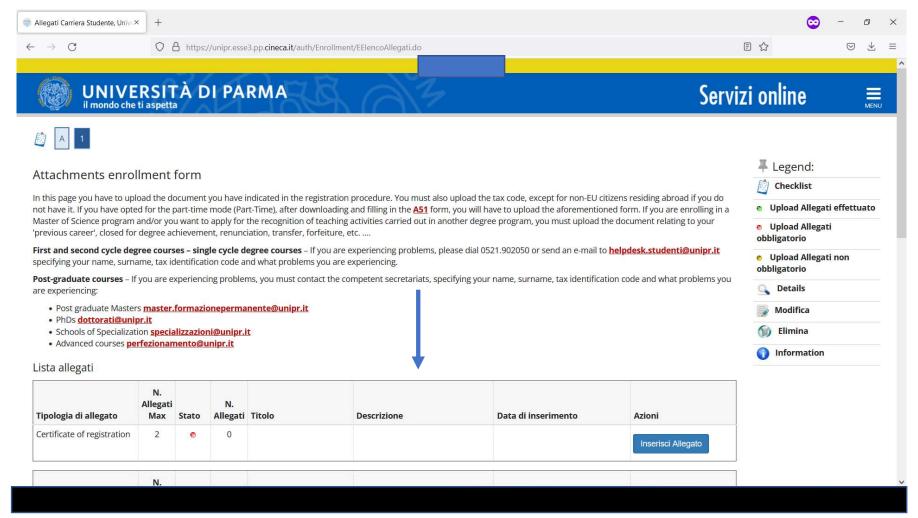

#### NOW YOU CAN UPLOAD FILES:

#### ALL INCOMING STUDENTS MUST ATTACH:

- ID CARD/PASSPORT
- LEARNING AGREEMENT signed at least by you and your Home Coordinator
- + Other needed documents, depending on your status:

SELECT «REGISTRAR'S OFFICE»;
THEN SELECT «DOCUMENTS UPLOADED»

#### IF YOU SCROLL DOWN YOU CAN SEE THE FULL LIST OF ATTACHMENTS

TO UPLOAD A DOCUMENT CLICK ON «INSERISCI ALLEGATO» FOR EACH ISSUE