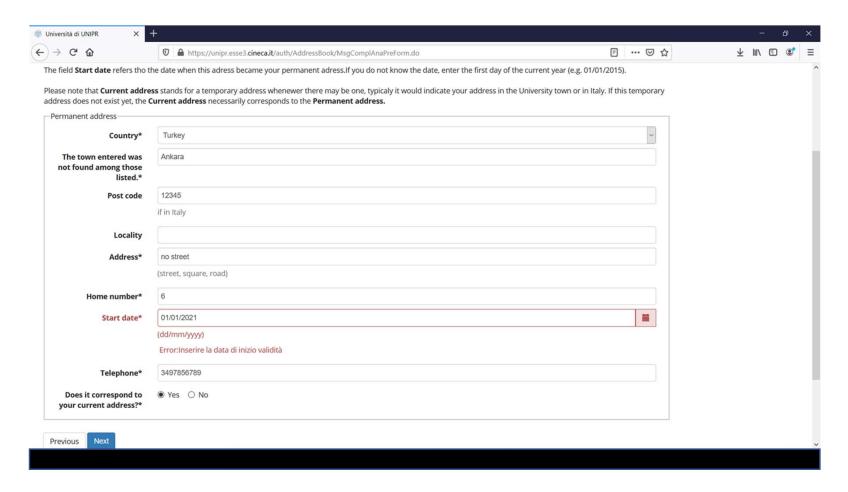

ONE LAST STEP: COMPLETE YOUR DATA CLICK ON THE BLUE BUTTON (orange circle)

COMPLETE DATA IN RED FIELDS
AS «START DATE» YOU CAN PUT 01/01/2021
THEN CLICK ON THE BLUE «NEXT» BUTTON

COMPLETE DATA IN RED FIELDS
AS «POSTAL ADDRESS» YOU CAN SELECT «PERMANENT ADDRESS»
THEN CLICK ON THE BLUE «NEXT» BUTTON