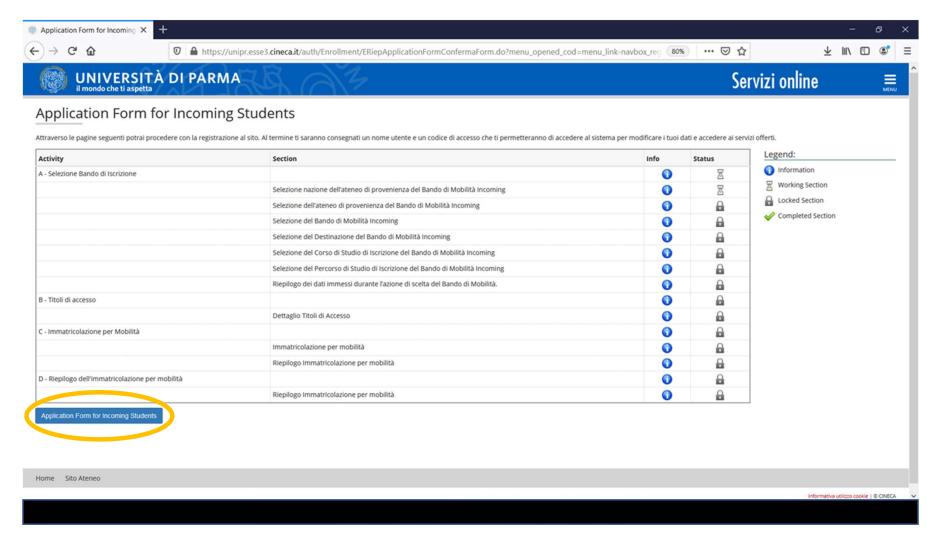

AFTER COMPLETION YOU WILL OBTAIN A RECAP PAGE NOW YOU CAN MOVE TO STEP B, THE APPLICATION

SELECT THE HAMBURGER MENU, CHOOSE «INBOUND MOBILITY» THEN «APPLICATION FOR INCOMING STUDENTS»

CLICK ON THE BLUE BUTTON «APPLICATION FORM FOR INCOMING STUDENTS»

SELECT THE COUNTRY OF YOUR HOME INSTITUTION

#### **SELECT YOUR HOME INSTITUTION**

SELECT YOUR EXCHANGE PROGRAMME: ERASMUS+, OVERSEAS, DOUBLE DEGREE

SELECT YOUR HOME INSTITUTION OR FIELD OF STUDY (depending on the Exchange Programme)

IF DATA ARE **RIGHT** CLICK ON FORWARD; IF DATA ARE **WRONG** CLICK ON BACK