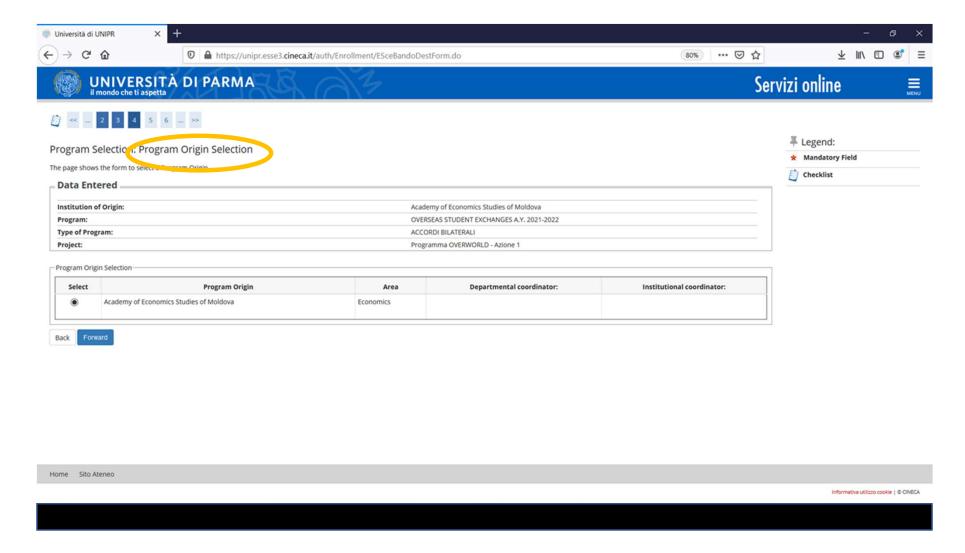

#### **SELECT YOUR HOME INSTITUTION**

SELECT YOUR EXCHANGE PROGRAMME: ERASMUS+, OVERSEAS, DOUBLE DEGREE

SELECT YOUR HOME INSTITUTION OR FIELD OF STUDY (depending on the Exchange Programme)

IF DATA ARE **RIGHT** CLICK ON FORWARD; IF DATA ARE **WRONG** CLICK ON BACK