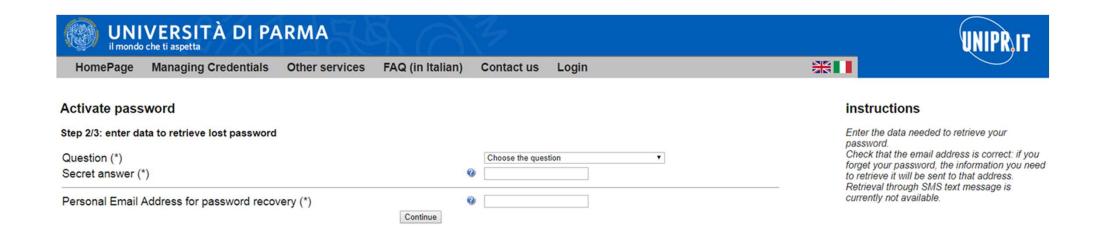

TICK THE BOX («I HAVE READ THE REGULATION») AND CLICK ON CONTINUE.

THE SYSTEM ASKS YOU TO CHOOSE ALSO A QUESTION AND A SECRET ANSWER.
IN CASE YOU WILL LOSE YOUR PASSWORD, THE SYSTEM WILL ASK YOU TO INSERT THOSE DATA
TO HELP YOU RESTORE IT FASTER.
CHOOSE THEM AND DON'T LOSE THEM!
CLICK ON CONTINUE.