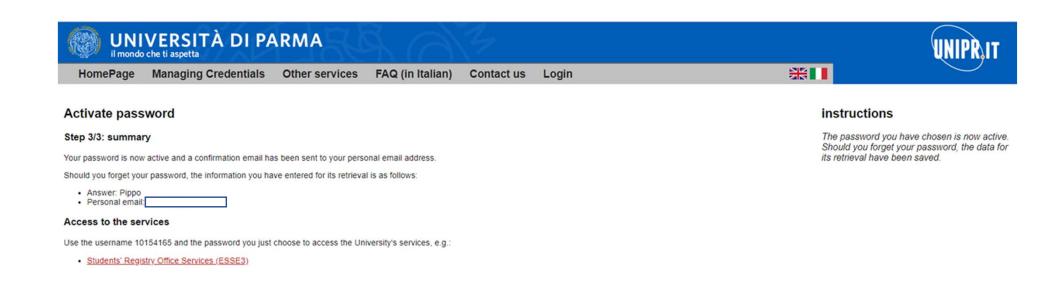

Just an example
WE CHOOSE «Pippo»
Bear in mind that also CAPITAL LETTERS MATTER!
NOW CLICK ON «STUDENT'S REGISTRY OFFICE SERVICES (ESSE3)» TO COMPLETE YOUR DATA

You have to login again.

Write the USERNAME you have received by e-mail and the PASSWORD you have chosen a few minutes ago.