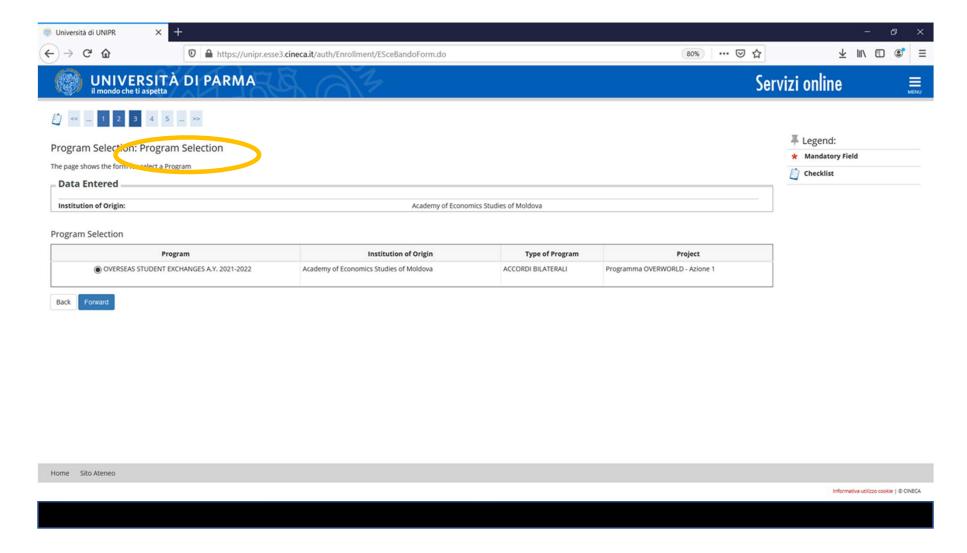

#### **SELECT YOUR HOME INSTITUTION**

SELECT YOUR EXCHANGE PROGRAMME: ERASMUS+, OVERSEAS, DOUBLE DEGREE

SELECT YOUR HOME INSTITUTION OR FIELD OF STUDY (depending on the Exchange Programme)

IF DATA ARE **RIGHT** CLICK ON FORWARD; IF DATA ARE **WRONG** CLICK ON BACK