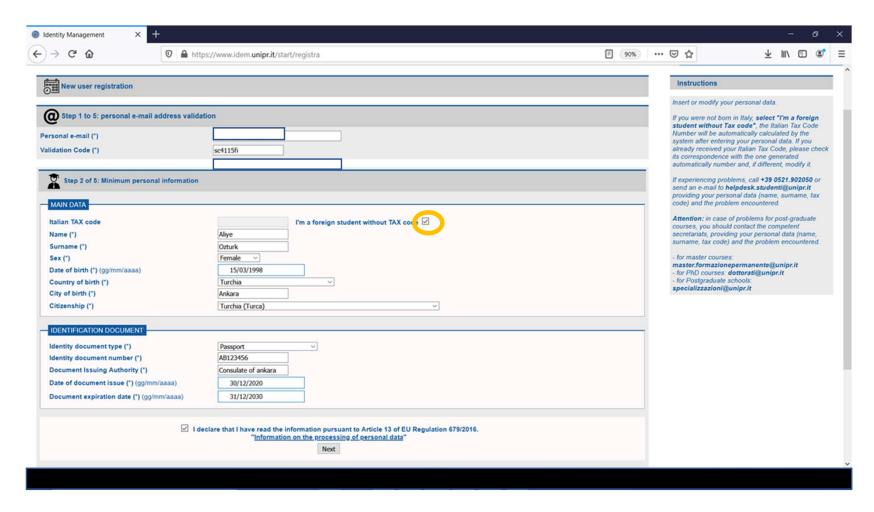

NOW YOU CAN **ENTER YOUR DATA**, THE SAME YOU HAVE ON YOUR ID CARD/PASSPORT.

DO NOT FORGET TO **FLAG THE BOX** AT THE END OF THE PAGE (green circle)

Just an example

TICK THE ORANGE BOX — USUALLY NON-ITALIAN CITIZENZ DOESN'T HAVE A TAX CODE INSERT YOUR DATA ON FIELDS WITH ASTERISKS AND CLICK ON «NEXT»

Just an example THEN CLICK ON «NEXT»

THE SYSTEM WILL GIVE YOU A RECAP PAGE: IF DATA ARE **WRONG** CLICK ON «MODIFY DATA», IF DATA ARE **RIGHT** CLICK ON «CONFIRM DATA»