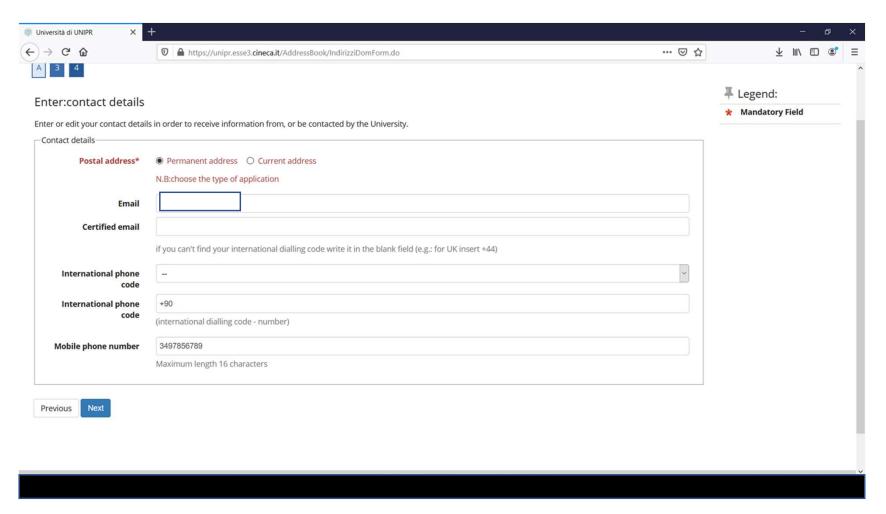

ONE LAST STEP: COMPLETE YOUR DATA CLICK ON THE BLUE BUTTON (orange circle)

COMPLETE DATA IN RED FIELDS
AS «START DATE» YOU CAN PUT 01/01/2021
THEN CLICK ON THE BLUE «NEXT» BUTTON

COMPLETE DATA IN RED FIELDS
AS «POSTAL ADDRESS» YOU CAN SELECT «PERMANENT ADDRESS»
THEN CLICK ON THE BLUE «NEXT» BUTTON