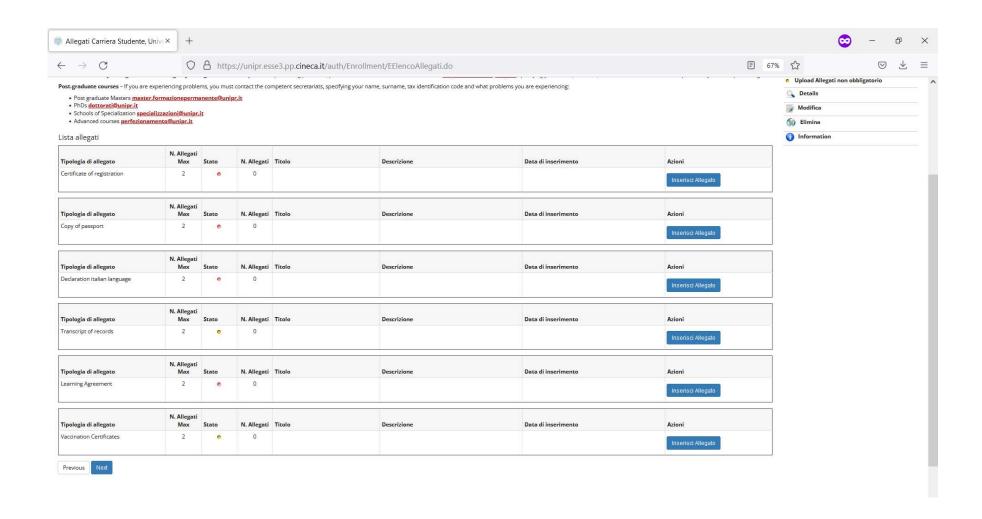

#### IF YOU SCROLL DOWN YOU CAN SEE THE FULL LIST OF ATTACHMENTS

TO UPLOAD A DOCUMENT CLICK ON «INSERISCI ALLEGATO» FOR EACH ISSUE

#### ALL APPLICANTS MUST UPLOAD:

- ID CARD/PASSPORT
- LEARNING AGREEMENT signed at least by you and your Home Coordinator
- + Other needed documents, depending on your status:

#### Medicine students:

Transcript of Recods

#### Double Degree:

- Transcript of Records
- High school Dipoma for bachelor students
- Diploma supplement for master students

CLICK ON «SFOGLIA» TO BROWSE THE DOCUMENT FROM YOUR ARCHIVE (orange circle). CLICK ON «AVANTI» ONCE THE DOCUMENT HAS BEEN ATTACHED (green circle).

### ONLY FOR MEDICINE STUDENTS

DO NOT FORGET THAT MEDICINE STUDENTS HAVE TO SEND:

- VACCINATION CERTIFICATE
- COVID VACCINATION CERTIFICATE

TO <u>SERVIZIO DI MEDICINA PREVENTIVA</u> OF THE UNIVERSITY OF PARMA