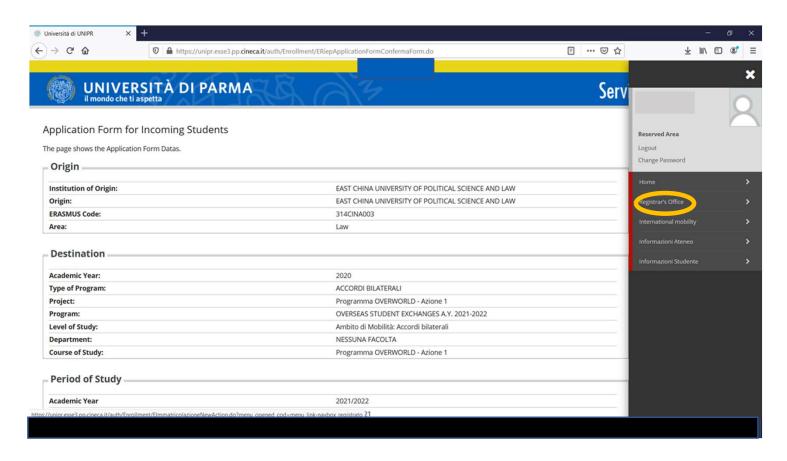

AFTER COMPLETION YOU WILL OBTAIN A RECAP PAGE NOW YOU CAN MOVE TO STEP B, THE APPLICATION

SELECT THE HAMBURGER MENU, CHOOSE «INBOUND MOBILITY» THEN «APPLICATION FOR INCOMING STUDENTS»

CLICK ON THE BLUE BUTTON «APPLICATION FORM FOR INCOMING STUDENTS»

SELECT THE COUNTRY OF YOUR HOME INSTITUTION

#### **SELECT YOUR HOME INSTITUTION**

SELECT YOUR EXCHANGE PROGRAMME: ERASMUS+, OVERSEAS, DOUBLE DEGREE

SELECT YOUR HOME INSTITUTION OR FIELD OF STUDY (depending on the Exchange Programme)

IF DATA ARE **RIGHT** CLICK ON FORWARD; IF DATA ARE **WRONG** CLICK ON BACK

COMPLETE THE FIELD WITH ASTERISKS

DATES AND DURATION ARE ONLY «PLANNED», ARE NOT DEFINITIVE

IF DATA ARE **RIGHT** CLICK ON FORWARD; IF DATA ARE **WRONG** CLICK ON BACK

NOW YOU CAN PRINT IT.
THE SYSTEM ISSUES A **PDF FORM**: PRINT IT, COMPLETE INFORMATION AT PAGE 2 AND SIGN IT