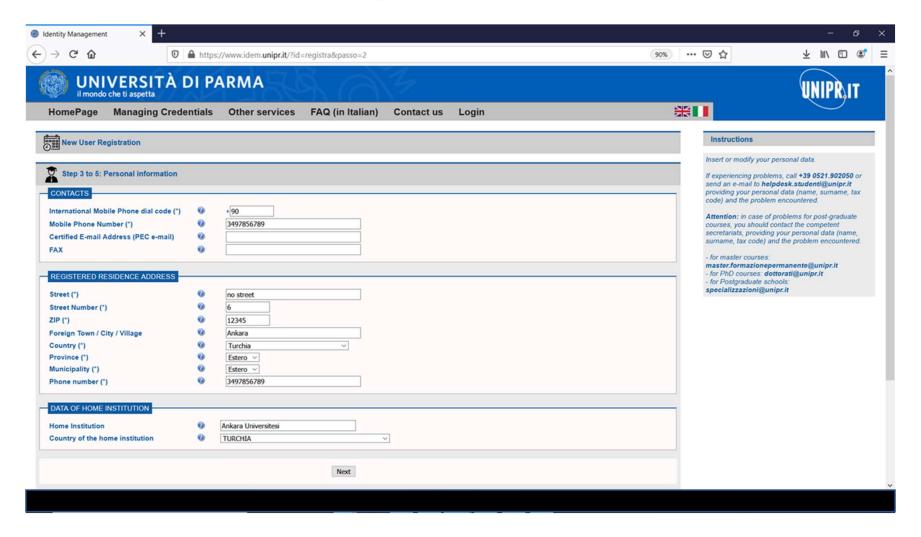

NOW YOU CAN **ENTER YOUR DATA**, THE SAME YOU HAVE ON YOUR ID CARD/PASSPORT.

DO NOT FORGET TO **FLAG THE BOX** AT THE END OF THE PAGE (green circle)

Just an example

TICK THE ORANGE BOX — USUALLY NON-ITALIAN CITIZENZ DOESN'T HAVE A TAX CODE INSERT YOUR DATA ON FIELDS WITH ASTERISKS AND CLICK ON «NEXT»