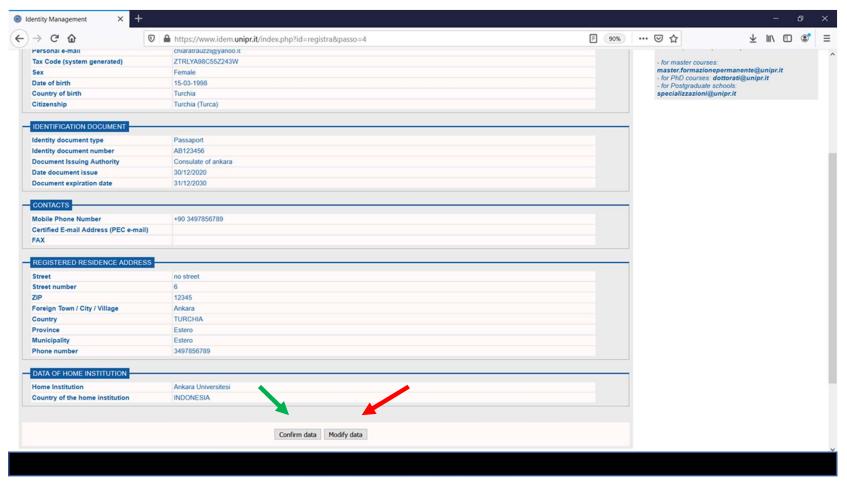

Just an example THEN CLICK ON «NEXT»

THE SYSTEM WILL GIVE YOU A RECAP PAGE: IF DATA ARE **WRONG** CLICK ON «MODIFY DATA», IF DATA ARE **RIGHT** CLICK ON «CONFIRM DATA»