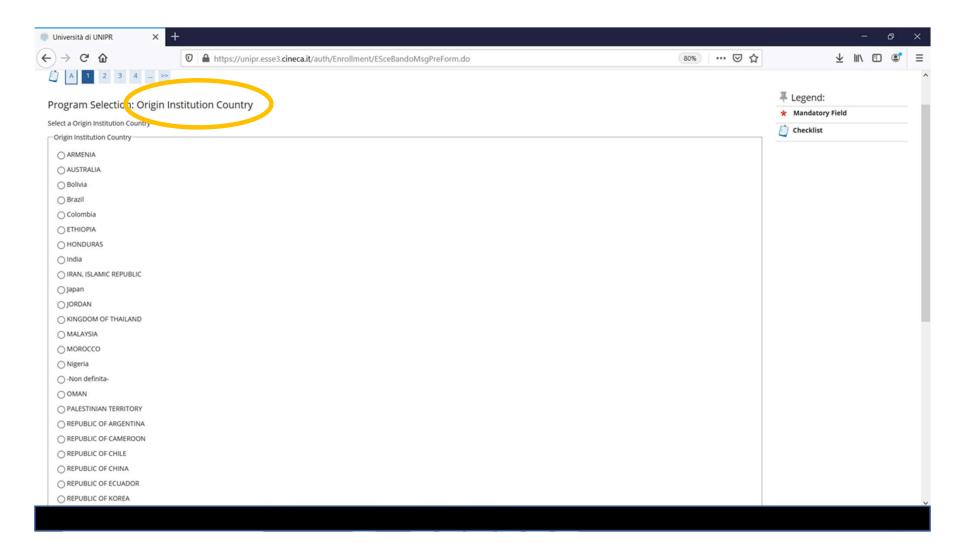

TTER!
NOW CLICK ON «STUDENT'S REGISTRY OFFICE SERVICES (ESSE3)» TO COMPLETE YOUR DATA





You have to login again.

Write the USERNAME you have received by e-mail and the PASSWORD you have chosen a few minutes ago.





ONE LAST STEP: COMPLETE YOUR DATA CLICK ON THE BLUE BUTTON (orange circle)





COMPLETE DATA IN RED FIELDS
AS «START DATE» YOU CAN PUT 01/01/2021
THEN CLICK ON THE BLUE «NEXT» BUTTON





COMPLETE DATA IN RED FIELDS
AS «POSTAL ADDRESS» YOU CAN SELECT «PERMANENT ADDRESS»
THEN CLICK ON THE BLUE «NEXT» BUTTON





AFTER COMPLETION YOU WILL OBTAIN A RECAP PAGE NOW YOU CAN MOVE TO STEP B, THE APPLICATION







SELECT THE HAMBURGER MENU, CHOOSE «INBOUND MOBILITY» THEN «APPLICATION FOR INCOMING STUDENTS»





CLICK ON THE BLUE BUTTON «APPLICATION FORM FOR INCOMING STUDENTS»





SELECT THE COUNTRY OF YOUR HOME INSTITUTION





#### **SELECT YOUR HOME INSTITUTION**





SELECT YOUR EXCHANGE PROGRAMME: ERASMUS+, OVERSEAS, DOUBLE DEGREE





SELECT YOUR HOME INSTITUTION OR FIELD OF STUDY (depending on the Exchange Programme)





IF DATA ARE **RIGHT** CLICK ON FORWARD; IF DATA ARE **WRONG** CLICK ON BACK





COMPLETE THE FIELD WITH ASTERISKS

DATES AND DURATION ARE ONLY «PLANNED», ARE NOT DEFINITIVE





IF DATA ARE **RIGHT** CLICK ON FORWARD; IF DATA ARE **WRONG** CLICK ON BACK





NOW YOU CAN PRINT IT.
THE SYSTEM ISSUES A **PDF FORM**: PRINT IT, COMPLETE INFORMATION AT PAGE 2 AND SIGN IT



Academic year 2021/2022

STUDENT'S PHOTO

UNIVERSITY OF PARMA (ITALY) Via Universita', 12 PARMA - C.A.P. 43100

#### STUDENT DATA

Family name: OZTURK
First name: ALIYE
Sex: