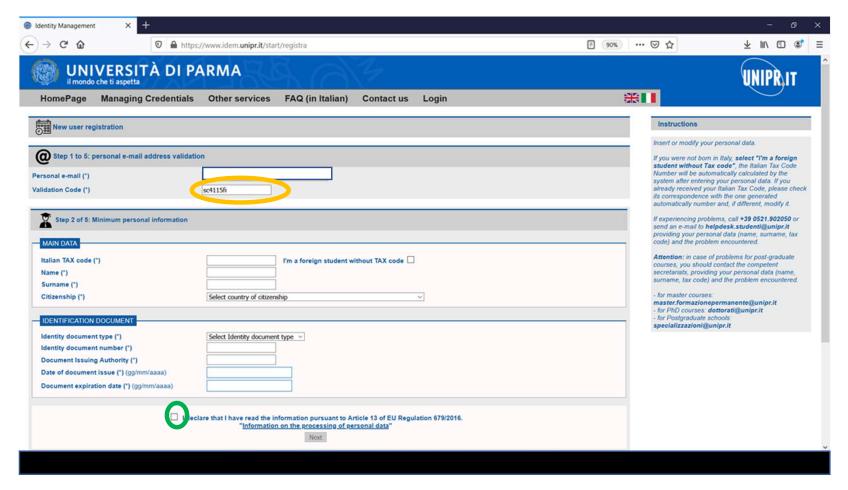

NOW YOU CAN **ENTER YOUR DATA**, THE SAME YOU HAVE ON YOUR ID CARD/PASSPORT.

DO NOT FORGET TO **FLAG THE BOX** AT THE END OF THE PAGE (green circle)

Just an example

TICK THE ORANGE BOX — USUALLY NON-ITALIAN CITIZENZ DOESN'T HAVE A TAX CODE INSERT YOUR DATA ON FIELDS WITH ASTERISKS AND CLICK ON «NEXT»