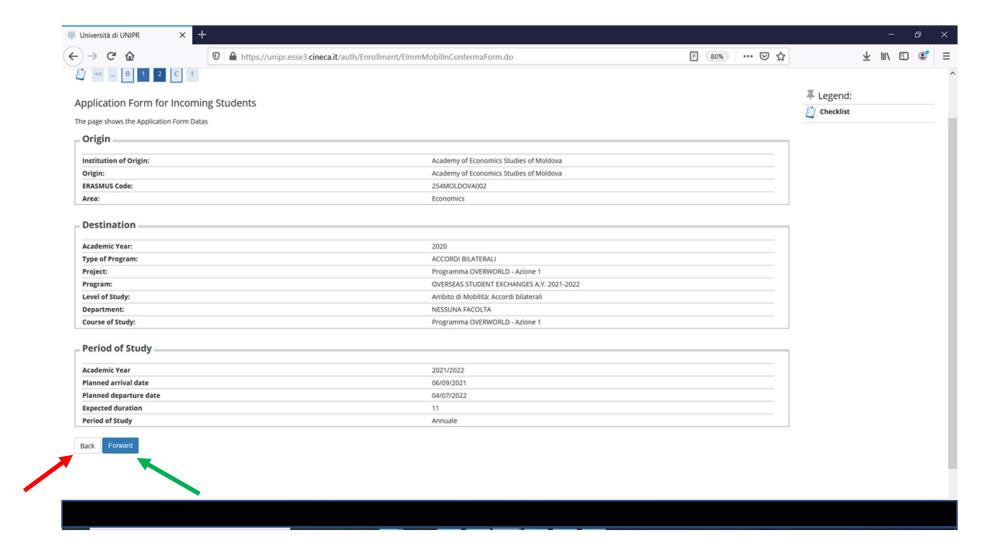

COMPLETE THE FIELD WITH ASTERISKS

DATES AND DURATION ARE ONLY «PLANNED», ARE NOT DEFINITIVE

IF DATA ARE **RIGHT** CLICK ON FORWARD; IF DATA ARE **WRONG** CLICK ON BACK

NOW YOU CAN PRINT IT.
THE SYSTEM ISSUES A **PDF FORM**: PRINT IT, COMPLETE INFORMATION AT PAGE 2 AND SIGN IT