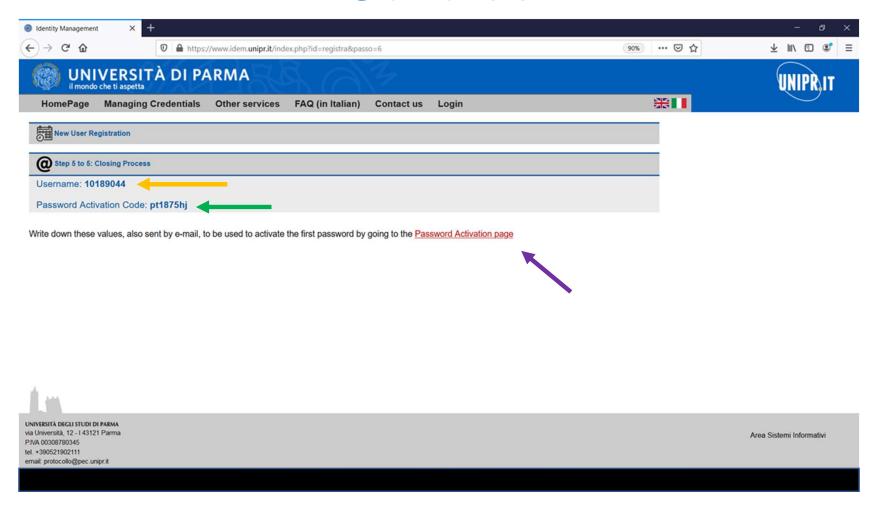

#### **NOW YOU GET:**

- A USERNAME (orange arrow)
- A PASSWORD ACTIVATION CODE (green arrow)
- THE LINK TO ACTIVATE THE PASSWORD (purple arrow)

| UNIVERSITÀ DI PARMA                                                                                                             |                |                  |            |       |  | UNIPRAIT                                                                                                                                                                                                                                                                                                                                                                                                                                                                                                                                                                                                                                                                                                                                                                                                                                                                                                                                                                                                                                                                                                                                                                                                                                                                                                                                                                                                                                                                                                                                                                                                                                                                                                                                                                                                                                                                                                                                                                                                                                                                                                                      |                                                                                                                  |
|---------------------------------------------------------------------------------------------------------------------------------|----------------|------------------|------------|-------|--|-------------------------------------------------------------------------------------------------------------------------------------------------------------------------------------------------------------------------------------------------------------------------------------------------------------------------------------------------------------------------------------------------------------------------------------------------------------------------------------------------------------------------------------------------------------------------------------------------------------------------------------------------------------------------------------------------------------------------------------------------------------------------------------------------------------------------------------------------------------------------------------------------------------------------------------------------------------------------------------------------------------------------------------------------------------------------------------------------------------------------------------------------------------------------------------------------------------------------------------------------------------------------------------------------------------------------------------------------------------------------------------------------------------------------------------------------------------------------------------------------------------------------------------------------------------------------------------------------------------------------------------------------------------------------------------------------------------------------------------------------------------------------------------------------------------------------------------------------------------------------------------------------------------------------------------------------------------------------------------------------------------------------------------------------------------------------------------------------------------------------------|------------------------------------------------------------------------------------------------------------------|
| HomePage Managing Credentials                                                                                                   | Other services | FAQ (in Italian) | Contact us | Login |  | ※…                                                                                                                                                                                                                                                                                                                                                                                                                                                                                                                                                                                                                                                                                                                                                                                                                                                                                                                                                                                                                                                                                                                                                                                                                                                                                                                                                                                                                                                                                                                                                                                                                                                                                                                                                                                                                                                                                                                                                                                                                                                                                                                            |                                                                                                                  |
| Activate password<br>Step 1/3: choose password                                                                                  |                |                  |            |       |  | instructions Here are a few basi reasonably secure p                                                                                                                                                                                                                                                                                                                                                                                                                                                                                                                                                                                                                                                                                                                                                                                                                                                                                                                                                                                                                                                                                                                                                                                                                                                                                                                                                                                                                                                                                                                                                                                                                                                                                                                                                                                                                                                                                                                                                                                                                                                                          | ic rules for choosing a<br>password:                                                                             |
| Username (*) Password Activation Code (*) Choose your new password (*) Re-enter the password (*) I have read the regulation (*) | 0 0 0 0        | Continue         |            |       |  | Include between maximum of 15 (OBBLIGATOR Use a mix of UF letters, number punctuation male one of the follow 012345678915* Do not use a seconsecutive children address. Do not choose any dictionary, in crack them. Do not choose linked to the use linked to the use linked to the use maximum of the linked to the use maximum of the linked to the use linked | PPER case and lower case<br>s and special characters (i.e.<br>riks and symbols), (at least<br>wing is MANDATORY. |