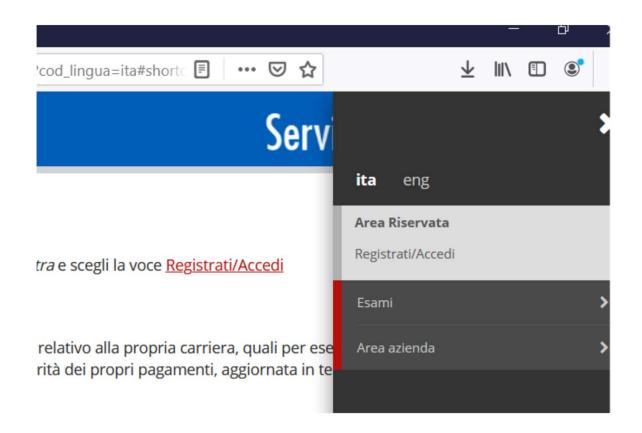

SELECT «REGISTRATI/ACCEDI»
In this moment you could use the Italian menu

CLICK ON THE GREEN BUTTON «REGISTRATI»

NOW YOU CAN SWITCH THE PAGE IN ENGLISH (orange circle)

And

WRITE YOUR E-MAIL ON THE DEDICATED BOX (Step 1) and CLICK