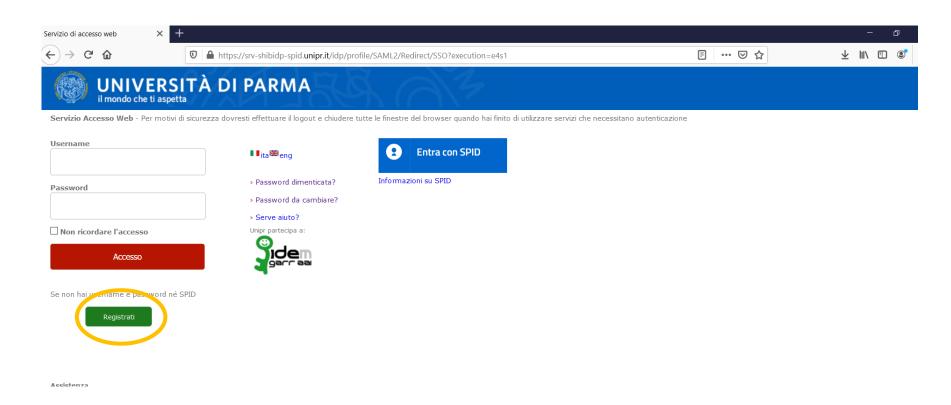

SELECT «REGISTRATI/ACCEDI» In this moment you could use the Italian menu

CLICK ON THE GREEN BUTTON «REGISTRATI»

**STEP A** 