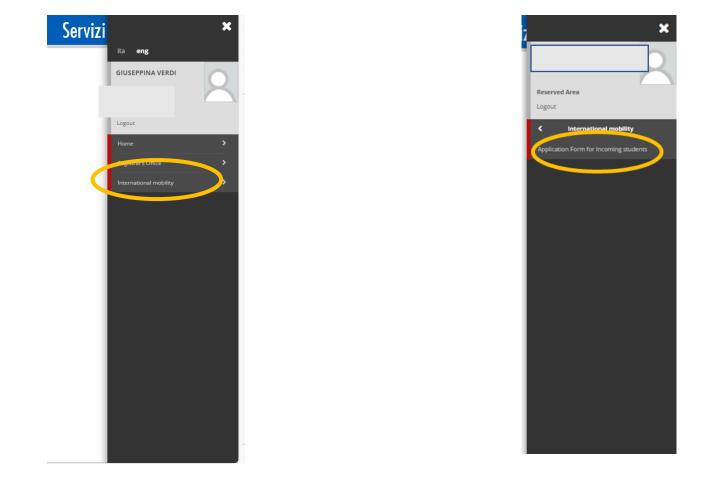

SELECT «REGISTRATI/ACCEDI» In this moment you could use the Italian menu

CLICK ON THE GREEN BUTTON «REGISTRATI»

**STEP A** 

#### NOW YOU CAN SWITCH THE PAGE IN ENGLISH

CLICK ON THE BUTTON «passo 1/step1» (orange circle)

STEP A

| Identity Management × +                                                                                                                                                                                                                                                                                                                                                                                                                                                                                                                                                                                                                                                                                                                                                                                                                                                                                                                                                                                                                                                                                                                                                                                                                                                                                                                                                                                                                                                                                                                                                                                                                                                                                                                                                                                                                                                                                                                                                                                                                                                                                   | — Ф                         |
|-----------------------------------------------------------------------------------------------------------------------------------------------------------------------------------------------------------------------------------------------------------------------------------------------------------------------------------------------------------------------------------------------------------------------------------------------------------------------------------------------------------------------------------------------------------------------------------------------------------------------------------------------------------------------------------------------------------------------------------------------------------------------------------------------------------------------------------------------------------------------------------------------------------------------------------------------------------------------------------------------------------------------------------------------------------------------------------------------------------------------------------------------------------------------------------------------------------------------------------------------------------------------------------------------------------------------------------------------------------------------------------------------------------------------------------------------------------------------------------------------------------------------------------------------------------------------------------------------------------------------------------------------------------------------------------------------------------------------------------------------------------------------------------------------------------------------------------------------------------------------------------------------------------------------------------------------------------------------------------------------------------------------------------------------------------------------------------------------------------|-----------------------------|
| ← → C <sup>a</sup> Image: Comparison of the state |                             |
| UNIVERSITÀ DI PARMA                                                                                                                                                                                                                                                                                                                                                                                                                                                                                                                                                                                                                                                                                                                                                                                                                                                                                                                                                                                                                                                                                                                                                                                                                                                                                                                                                                                                                                                                                                                                                                                                                                                                                                                                                                                                                                                                                                                                                                                                                                                                                       | UNIPR, IT                   |
| HomePage Managing Credentials Other services FAQ (in Italian) Contact us Login                                                                                                                                                                                                                                                                                                                                                                                                                                                                                                                                                                                                                                                                                                                                                                                                                                                                                                                                                                                                                                                                                                                                                                                                                                                                                                                                                                                                                                                                                                                                                                                                                                                                                                                                                                                                                                                                                                                                                                                                                            | *                           |
|                                                                                                                                                                                                                                                                                                                                                                                                                                                                                                                                                                                                                                                                                                                                                                                                                                                                                                                                                                                                                                                                                                                                                                                                                                                                                                                                                                                                                                                                                                                                                                                                                                                                                                                                                                                                                                                                                                                                                                                                                                                                                                           | Instructions                |
| New user registration                                                                                                                                                                                                                                                                                                                                                                                                                                                                                                                                                                                                                                                                                                                                                                                                                                                                                                                                                                                                                                                                                                                                                                                                                                                                                                                                                                                                                                                                                                                                                                                                                                                                                                                                                                                                                                                                                                                                                                                                                                                                                     |                             |
| •                                                                                                                                                                                                                                                                                                                                                                                                                                                                                                                                                                                                                                                                                                                                                                                                                                                                                                                                                                                                                                                                                                                                                                                                                                                                                                                                                                                                                                                                                                                                                                                                                                                                                                                                                                                                                                                                                                                                                                                                                                                                                                         | Insert your personal e-mail |
| O Step 1 to 5: personal e-mail address validation                                                                                                                                                                                                                                                                                                                                                                                                                                                                                                                                                                                                                                                                                                                                                                                                                                                                                                                                                                                                                                                                                                                                                                                                                                                                                                                                                                                                                                                                                                                                                                                                                                                                                                                                                                                                                                                                                                                                                                                                                                                         |                             |
| Personal e-mail (*)<br>Validate e-mail personal address                                                                                                                                                                                                                                                                                                                                                                                                                                                                                                                                                                                                                                                                                                                                                                                                                                                                                                                                                                                                                                                                                                                                                                                                                                                                                                                                                                                                                                                                                                                                                                                                                                                                                                                                                                                                                                                                                                                                                                                                                                                   |                             |
| N.B. (*) Mandatory Field                                                                                                                                                                                                                                                                                                                                                                                                                                                                                                                                                                                                                                                                                                                                                                                                                                                                                                                                                                                                                                                                                                                                                                                                                                                                                                                                                                                                                                                                                                                                                                                                                                                                                                                                                                                                                                                                                                                                                                                                                                                                                  |                             |